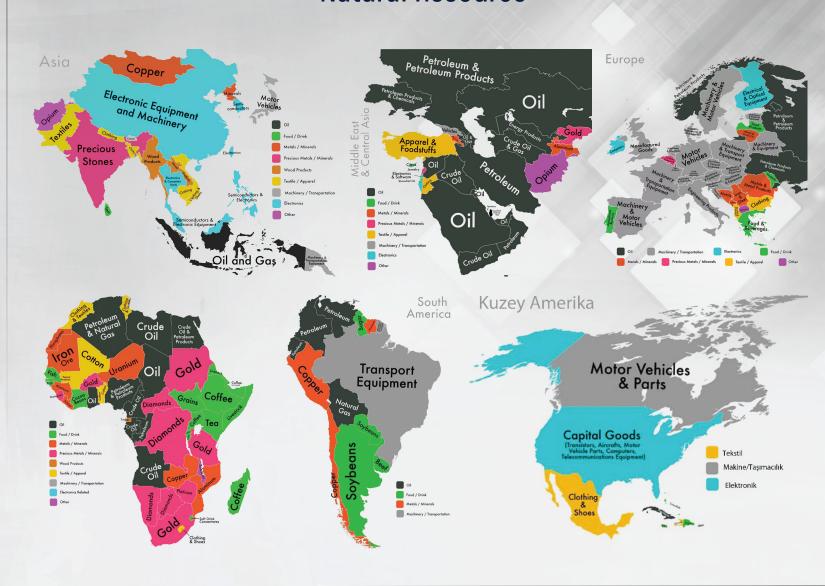

# Investing in Natural Resource

The reasons to invest in natural resources have always been compelling. Whether it's lumber, coal or gold, natural resources are at the core of production.

The pool of investable natural resources is growing as the world population requires more and more of these resources.

The natural resources sector has a lot of potential for investors as not only the consumers but also the producers are based in high-growth emerging markets. Natural capital is vital to our economy, our prosperity and our sense of cultural identity therefore, it is important for business to value its relationship with nature.

Every business wants to create greater value, be more efficient and make better decisions. A number of companies are assessing and valuing the natural capital they rely on. They are building that new knowledge into their strategies and innovations. They are also using it to determine how they will better protect a natural resource or improve operations. Increasingly, these businesses are asking their suppliers and partners to do the same.

The modest size of the modern sector of the economy makes agriculture and other natural-resource-based economic activity relatively more important. But there are also clear examples of countries that are genuinely rich in terms of natural resources but still have not been able to sustain economic growth.

Through our work, we consider the interaction between institutions, natural resource dependence and economic growth. In particular, we are interested in the possible mechanisms through which natural resources can stifle capital accumulation and growth and the conditions under which economic growth can take place in the presence of abundant natural resources.