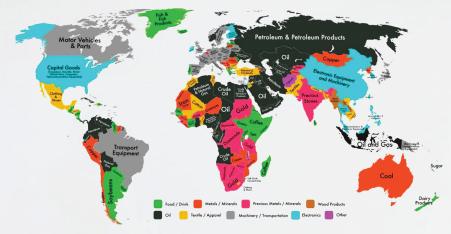

# Investing in Natural Resource

The reasons to invest in natural resources have always been compelling. Whether it's lumber, coal or gold, natural resources are at the core of production.

The pool of investable natural resources is growing as the world population requires more and more of these resources.

The natural resources sector has a lot of potential for investors as not only the consumers but also the producers are based in high-growth emerging markets. Natural capital is vital to our economy, our prosperity and our sense of cultural identity therefore, it is important for business to value its relationship with nature.

Every business wants to create greater value, be more efficient and make better decisions. A number of companies are assessing and valuing the natural capital they rely on. They are building that new knowledge into their strategies and innovations. They are also using it to determine how they will better protect a natural resource or improve operations. Increasingly, these businesses are asking their suppliers and partners to do the same.

The modest size of the modern sector of the economy makes agriculture and other natural-resource-based economic activity relatively more important. But there are also clear examples of countries that are genuinely rich in terms of natural resources but still have not been able to sustain economic growth.

Through our work, we consider the interaction between institutions, natural resource dependence and economic growth. In particular, we are interested in the possible mechanisms through which natural resources can stifle capital accumulation and growth and the conditions under which economic growth can take place in the presence of abundant natural resources.